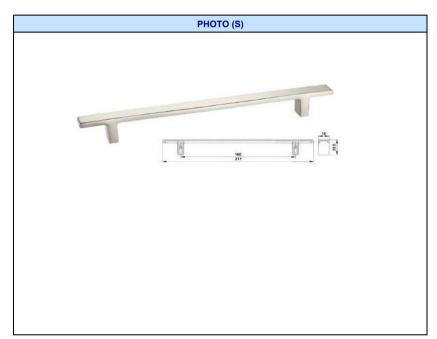

## GENERIC TECHNICAL SHEET

Revision date
7-Sep-18
Prepared by

VANCE HARDWARE MANUFACTURING C FOR All Bus, Inspection comp.

International Quality Dept.

P 2/3

COMPOSITION

All Bus, Inspection comp.

| PRODUCT COMPOSITION DETAILS |                                |            |                             |                                        |                                                  |  |  |
|-----------------------------|--------------------------------|------------|-----------------------------|----------------------------------------|--------------------------------------------------|--|--|
| Code                        | Type of elements               | QTY        | Туре                        | Material  Characteristics / dimensions | finishing                                        |  |  |
| 3276000631293               | DELINIA, HANDLE IOS,C.C. 160MM | 2          | aluminium                   | ALUMINUM,BRUSHED SATIN NICKEL,2PCS     | bisn                                             |  |  |
|                             |                                |            |                             |                                        |                                                  |  |  |
|                             |                                |            |                             |                                        |                                                  |  |  |
|                             |                                |            |                             |                                        |                                                  |  |  |
|                             |                                |            |                             |                                        |                                                  |  |  |
|                             |                                |            |                             |                                        |                                                  |  |  |
|                             |                                |            |                             |                                        |                                                  |  |  |
|                             |                                |            |                             |                                        |                                                  |  |  |
|                             |                                |            |                             |                                        |                                                  |  |  |
|                             |                                |            |                             |                                        |                                                  |  |  |
|                             |                                |            |                             |                                        |                                                  |  |  |
|                             | Expl                           | loded viev | v / Numbered view (or photo | )                                      | Maxi loads on the Tops, shelves and extractables |  |  |
|                             |                                |            |                             |                                        |                                                  |  |  |
|                             |                                |            |                             | _                                      |                                                  |  |  |
|                             |                                |            |                             |                                        |                                                  |  |  |
|                             |                                | Allegan    |                             | 25.                                    |                                                  |  |  |
|                             | _                              |            | 100                         |                                        |                                                  |  |  |
|                             |                                |            |                             |                                        |                                                  |  |  |
|                             |                                |            |                             |                                        |                                                  |  |  |
|                             |                                |            |                             |                                        |                                                  |  |  |
|                             |                                |            |                             |                                        |                                                  |  |  |
|                             |                                | $\wedge$   | Defects to be avoided       | d / Defects potentially seen           |                                                  |  |  |
|                             |                                |            |                             | 27 Dolosto potomiani, ocon             |                                                  |  |  |
|                             |                                |            |                             |                                        |                                                  |  |  |
|                             |                                |            | ILLU                        | STRATIONS                              |                                                  |  |  |
|                             |                                |            |                             |                                        |                                                  |  |  |
|                             |                                |            |                             |                                        |                                                  |  |  |
|                             |                                |            |                             |                                        |                                                  |  |  |
|                             |                                |            |                             |                                        |                                                  |  |  |
|                             |                                |            |                             |                                        |                                                  |  |  |
|                             |                                |            |                             |                                        |                                                  |  |  |
|                             |                                |            |                             |                                        |                                                  |  |  |
|                             |                                |            |                             |                                        |                                                  |  |  |
|                             |                                |            |                             |                                        |                                                  |  |  |
|                             |                                |            |                             |                                        |                                                  |  |  |
|                             |                                |            |                             |                                        |                                                  |  |  |
|                             |                                |            |                             |                                        |                                                  |  |  |
|                             |                                |            |                             |                                        |                                                  |  |  |
|                             |                                |            |                             |                                        |                                                  |  |  |
|                             |                                |            |                             |                                        |                                                  |  |  |
|                             |                                |            |                             |                                        |                                                  |  |  |
|                             |                                |            |                             |                                        |                                                  |  |  |
|                             |                                |            |                             |                                        |                                                  |  |  |
|                             |                                |            |                             |                                        |                                                  |  |  |
|                             |                                |            |                             |                                        |                                                  |  |  |
|                             |                                |            |                             |                                        |                                                  |  |  |
|                             |                                |            |                             |                                        |                                                  |  |  |